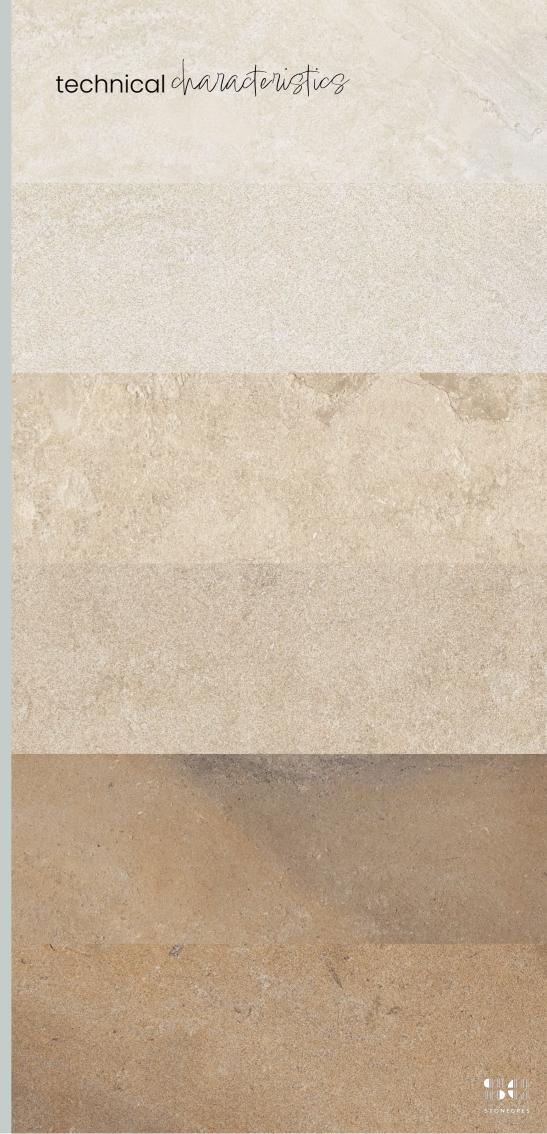

## the collection

-LIMESTONE effect-

DORATO TF

TERRA TF

9 mm 20 mm

By embracing nature's balance, we find endless inspiration. Let's prioritize the harmony between humanity and our environment.

BIANCO 604 X 906 GR (20MM)

604 x 906 mm gr

SIZES & finishes

DORATO FLOOR 604 X 906 NAT esin-effect

THICKNESSES

nat(nat) grip (gr)

FINISHE

604 x 906 mm nat gr

408 x 614 mm nat gr

TERRA 604 X 906 NAT 9 mm

THICKNESSES

esin-effect

604 x 906 mm nat gr

408 x 614 mm nat

module 408 x 614 mm | 408 x 408 mm | 203 x 408 mm | 203x203 mm

mosaico 302 x 302 mm nat gr

20 mm