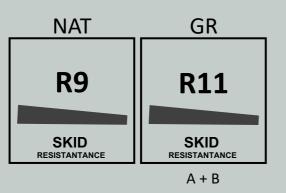

This collection is ideal for outdoor swimming pools and other outdoor spaces. For these specific uses, it features an "anti-slip A+B" surface, in addition to the standard indoor version.

The grip finish is available in all the colours and sizes of the collection to offer an anti-slip surface that seamlessly blends with indoor spaces.

|                                        | PORCELAIN STONEWARE<br>EN 14411:2012 ANNEX G GROUP Bla UGL |                                              |
|----------------------------------------|------------------------------------------------------------|----------------------------------------------|
| ISO 10545-12                           | UNI EN ISO 10545/12                                        | frost resistant                              |
| B.C.R.A.                               | BCRA                                                       | natural   grip<br>dry: > 0.40<br>wet: > 0.40 |
| DIN 51130                              | R 9 SKID metatratomet                                      | natural<br>R9                                |
| DIN 51130<br>DIN 51097                 | GR R 11 SKID settlement seet: A + B                        | grip<br>R11 A+B                              |
| DCOF AcuTest <sup>SM</sup> ANSI A326.3 | DCOF                                                       | natural wet: ≥ 0.42<br>grip wet: ≥ 0.55      |