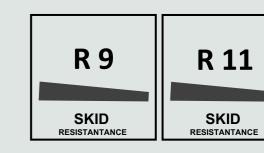

- e f f e c t

604 x 906 mm nat

gr

9 mm

THICKNESSES

module 408 x 614 mm | 408 x 408 mm | 203 x 408 mm | 203x203 mm

20 mm

grip R11 (gr)

module 408 x 614 mm | 408 x 408 mm | 203 x 408 mm | 203x203 mm nat gr

mosaico 302 x 302 mm nat gr

20 mm

THICKNESSES

grip R11 (gr)

NISHES

604 x 906 mm gr

V4

|                                        | PORCELAIN STONEWARE<br>EN 14411:2012 ANNEX G GROUP Bla UGL |                                              |
|----------------------------------------|------------------------------------------------------------|----------------------------------------------|
| ISO 10545-12                           | UNI EN ISO 10545/12                                        | frost resistant                              |
| B.C.R.A.                               | BCRA                                                       | natural   grip<br>dry: > 0.40<br>wet: > 0.40 |
| DIN 51130                              | R 9 SKID metatratomet                                      | natural<br>R9                                |
| DIN 51130<br>DIN 51097                 | GR R 11 SKID settlement seet: A + B                        | grip<br>R11 A+B                              |
| DCOF AcuTest <sup>SM</sup> ANSI A326.3 | DCOF                                                       | natural wet: ≥ 0.42<br>grip wet: ≥ 0.55      |