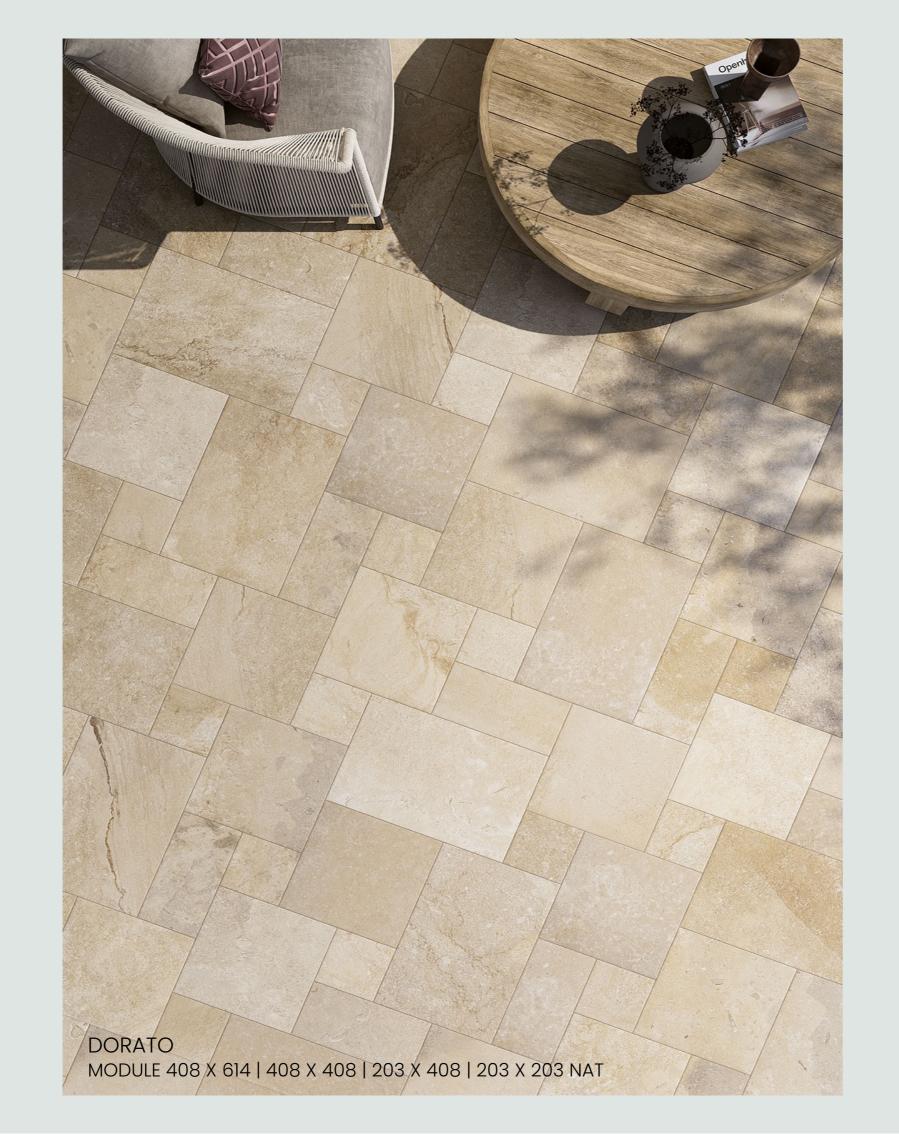

604 x 906 mm gr

SIZES & finishes

DORATO FLOOR 604 X 906 NAT esin-effect

THICKNESSES

nat(nat) grip (gr)

FINISHE

604 x 906 mm nat gr

408 x 614 mm nat gr

module 408 x 614 mm | 408 x 408 mm | 203 x 408 mm | 203x203 mm nat gr

mosaico 302 x 302 mm nat gr

20 mm

THICKNESSES

grip R11 (gr)

NISHES

604 x 906 mm gr

V4

The 604 x 906 mm size is also available in a thickness of 20 mm for direct laying on grass, gravel, sand or for raised and screed applications, ensuring both aesthetic consistency and high technical performance.