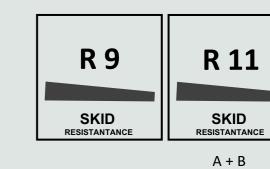

This collection is ideal for outdoor swimming pools and other outdoor spaces. For these specific uses, it features an "anti-slip A+B" surface, in addition to the standard indoor version.

The grip finish is available in all the colours and sizes of the collection to offer an anti-slip surface that seamlessly blends with indoor spaces.

|                                        | PORCELAIN STONEWARE<br>EN 14411:2012 ANNEX G GROUP Bla UGL |                                              |
|----------------------------------------|------------------------------------------------------------|----------------------------------------------|
| ISO 10545-12                           | UNI EN ISO 10545/12                                        | frost resistant                              |
| B.C.R.A.                               | BCRA                                                       | natural   grip<br>dry: > 0.40<br>wet: > 0.40 |
| DIN 51130                              | R 9 SKID metatratomet                                      | natural<br>R9                                |
| DIN 51130<br>DIN 51097                 | GR R 11 SKID settlement seet: A + B                        | grip<br>R11 A+B                              |
| DCOF AcuTest <sup>SM</sup> ANSI A326.3 | DCOF                                                       | natural wet: ≥ 0.42<br>grip wet: ≥ 0.55      |