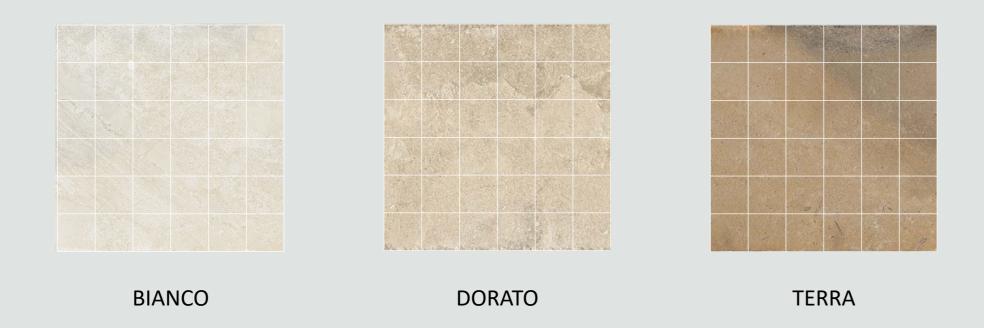

## the collection

-LIMESTONE effect-

DORATO TF

TERRA TF

9 mm 20 mm

By embracing nature's balance, we find endless inspiration. Let's prioritize the harmony between humanity and our environment.

BIANCO 604 X 906 GR (20MM)

604 x 906 mm gr

SIZES & finishes

DORATO FLOOR 604 X 906 NAT esin-effect

THICKNESSES

nat(nat) grip (gr)

FINISHE

604 x 906 mm nat gr

408 x 614 mm nat gr

TERRA 604 X 906 NAT 9 mm

THICKNESSES

esin-effect

604 x 906 mm nat gr

408 x 614 mm nat

module 408 x 614 mm | 408 x 408 mm | 203 x 408 mm | 203x203 mm

mosaico 302 x 302 mm nat gr

20 mm