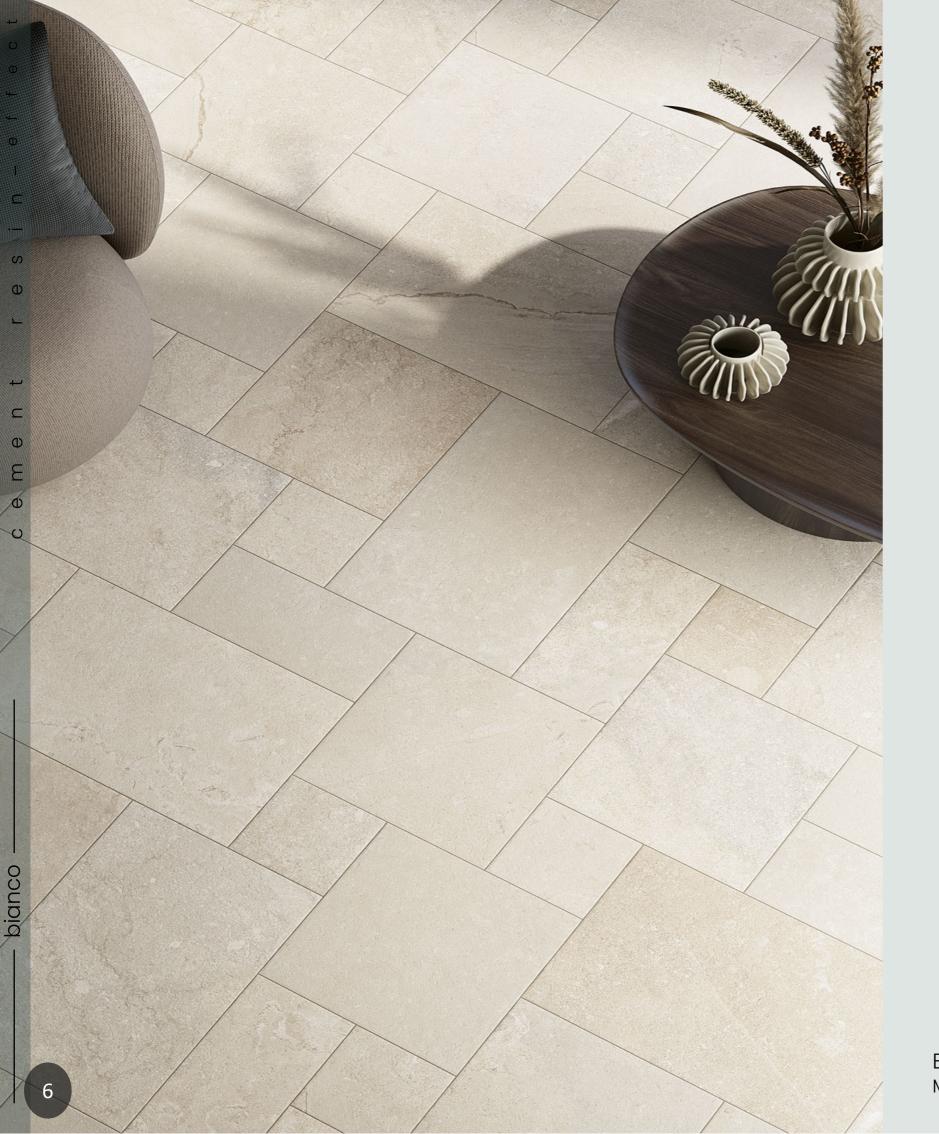

## the collection

-LIMESTONE effect-

DORATO TF

TERRA TF

9 mm 20 mm

By embracing nature's balance, we find endless inspiration. Let's prioritize the harmony between humanity and our environment.

BIANCO 604 X 906 GR (20MM)

- e f f e c t

604 x 906 mm nat

gr

9 mm

THICKNESSES

module 408 x 614 mm | 408 x 408 mm | 203 x 408 mm | 203x203 mm

20 mm

grip R11 (gr)