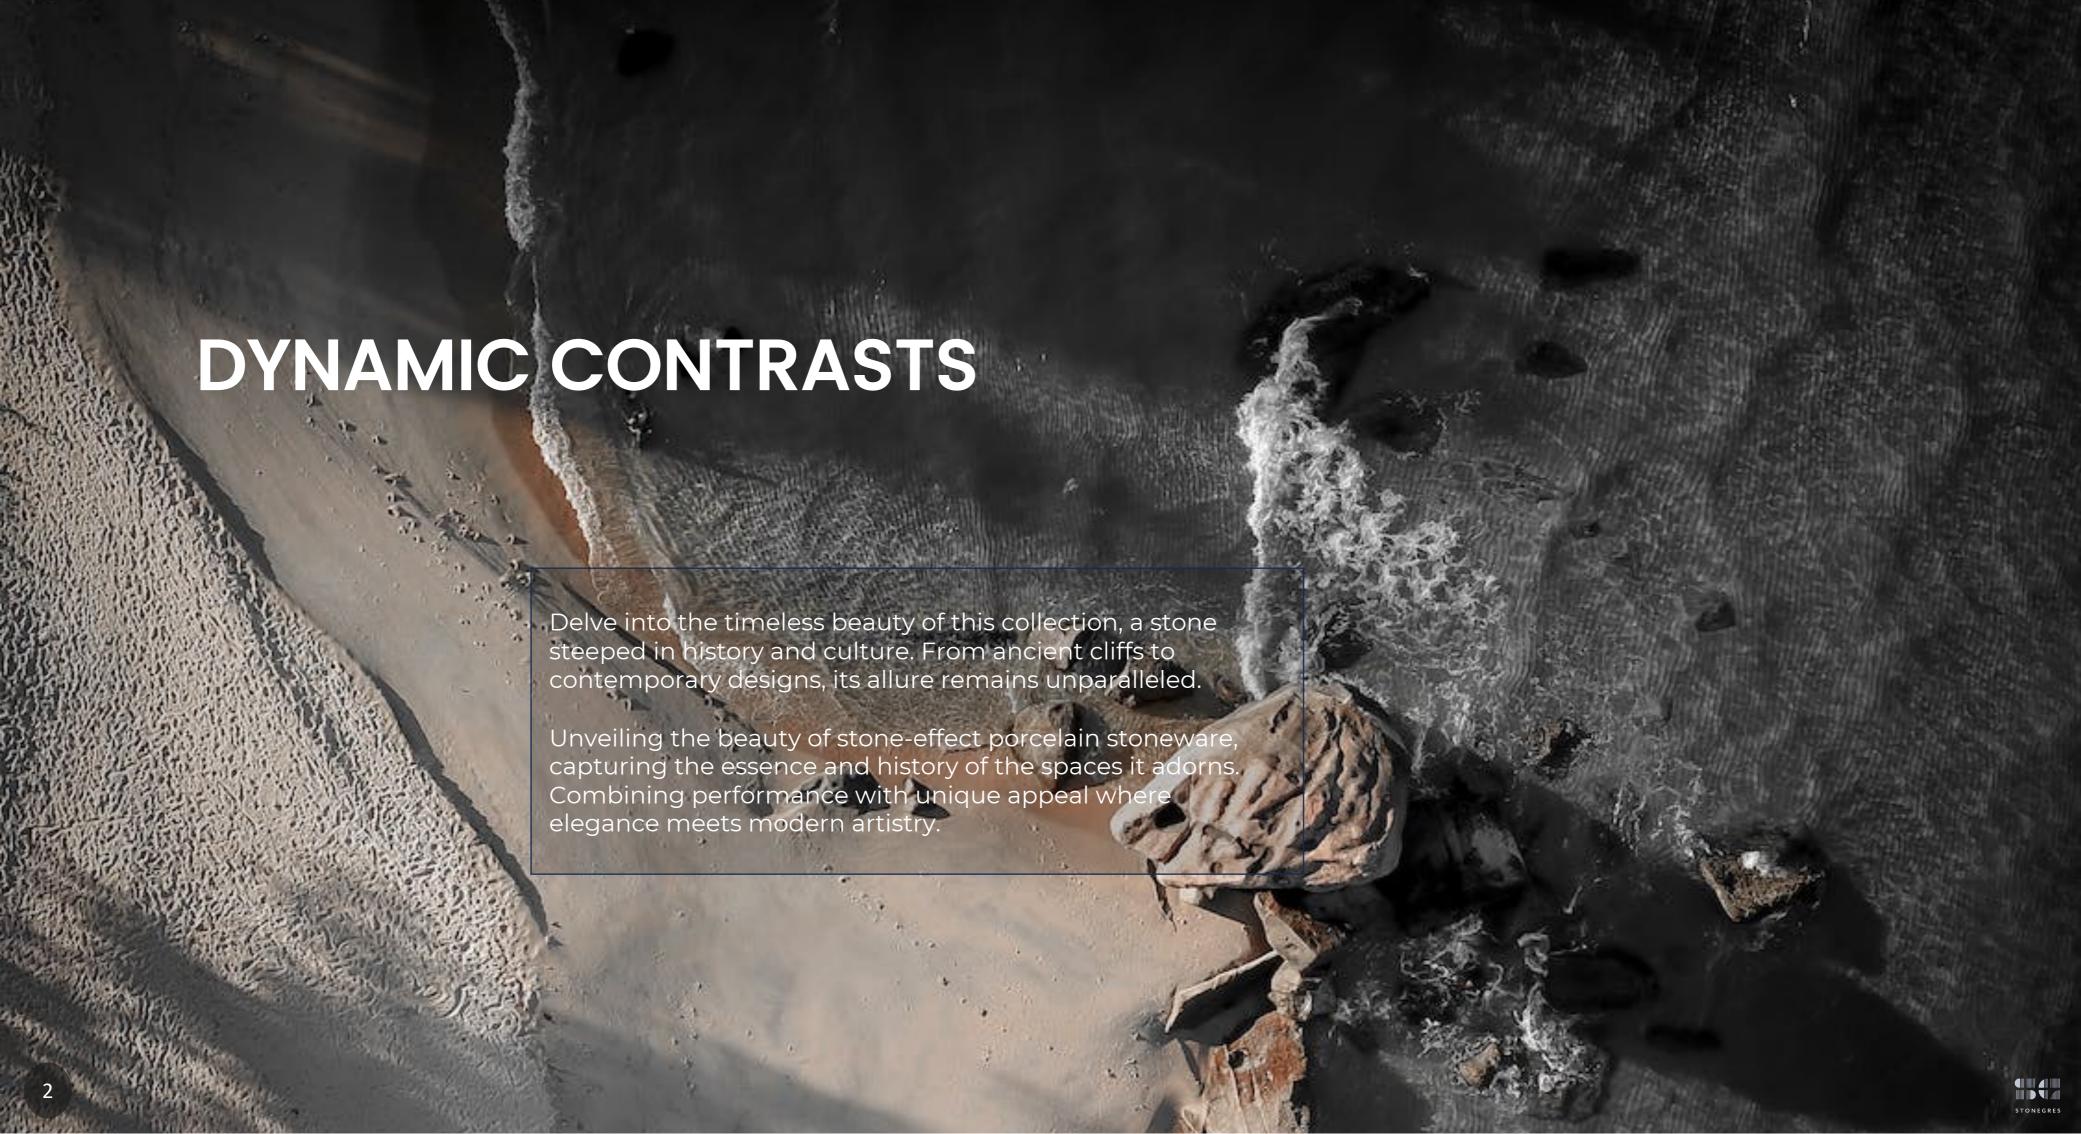

Desire Symplicity

# TFCOLLECTION NATURE IN HARMONY







## the collection

-LIMESTONE effect-







DORATO TF

TERRA TF





9 mm 20 mm







By embracing nature's balance, we find endless inspiration. Let's prioritize the harmony between humanity and our environment.



BIANCO 604 X 906 GR (20MM)

- e f f e c t























604 x 906 mm nat

gr





9 mm

THICKNESSES



module 408 x 614 mm | 408 x 408 mm | 203 x 408 mm | 203x203 mm





20 mm



grip R11 (gr)

604 x 906 mm gr





SIZES & finishes











DORATO FLOOR 604 X 906 NAT esin-effect

THICKNESSES



nat(nat) grip (gr)

FINISHE

604 x 906 mm nat gr

408 x 614 mm nat gr



module 408 x 614 mm | 408 x 408 mm | 203 x 408 mm | 203x203 mm nat gr



mosaico 302 x 302 mm nat gr



20 mm

THICKNESSES



grip R11 (gr)

NISHES

604 x 906 mm gr

V4







This collection is id