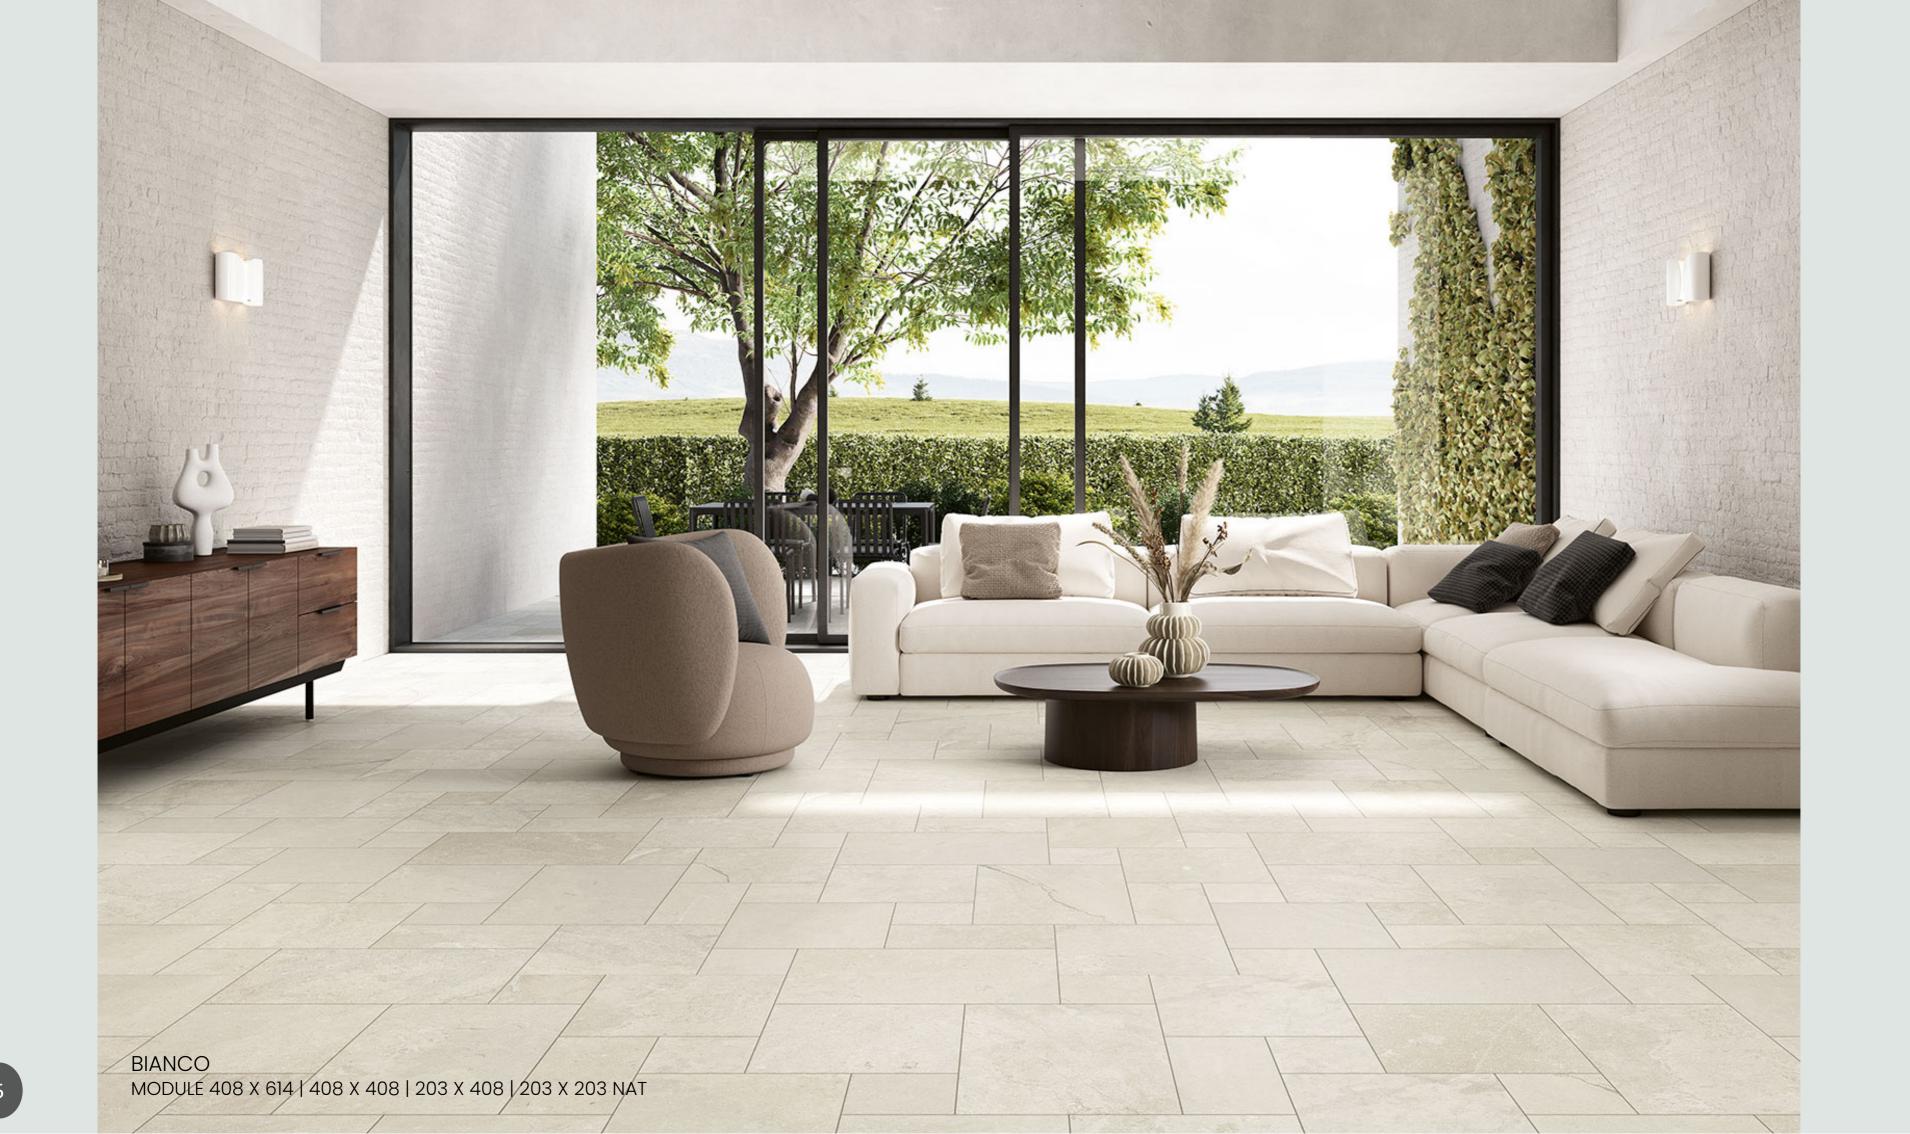

## the collection

-LIMESTONE effect-

DORATO TF

TERRA TF

9 mm 20 mm

By embracing nature's balance, we find endless inspiration. Let's prioritize the harmony between humanity and our environment.

BIANCO 604 X 906 GR (20MM)

- e f f e c t

604 x 906 mm nat

gr

9 mm

THICKNESSES

module 408 x 614 mm | 408 x 408 mm | 203 x 408 mm | 203x203 mm

20 mm

grip R11 (gr)