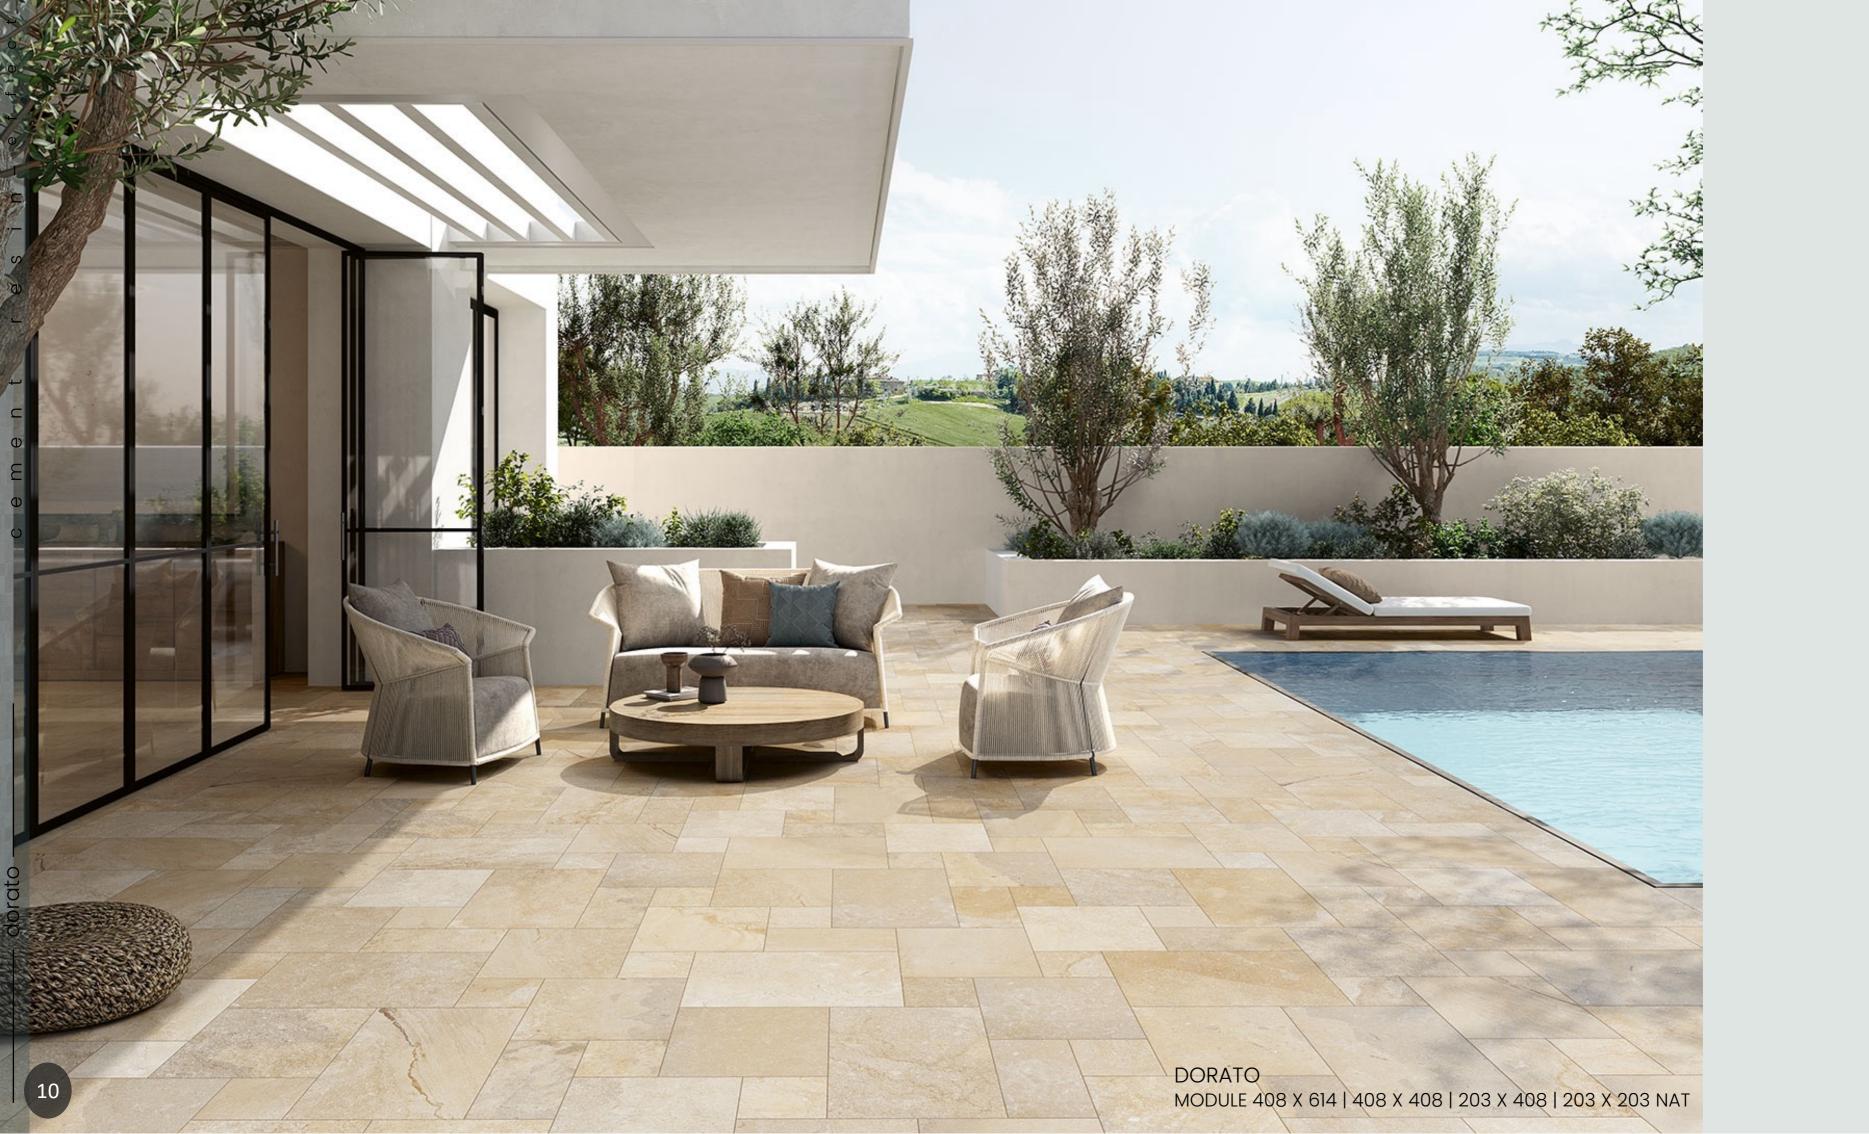

604 x 906 mm gr

SIZES & finishes

DORATO FLOOR 604 X 906 NAT esin-effect

THICKNESSES

nat(nat) grip (gr)

FINISHE

604 x 906 mm nat gr

408 x 614 mm nat gr

module 408 x 614 mm | 408 x 408 mm | 203 x 408 mm | 203x203 mm nat gr

mosaico 302 x 302 mm nat gr

20 mm

THICKNESSES

grip R11 (gr)

NISHES

604 x 906 mm gr

V4

The 604 x 906 mm size is also available in a thickness of 20 mm for direct laying on grass, gravel, sand or for raised and screed applications, ensuring both aesthetic consistency and high technical performance.