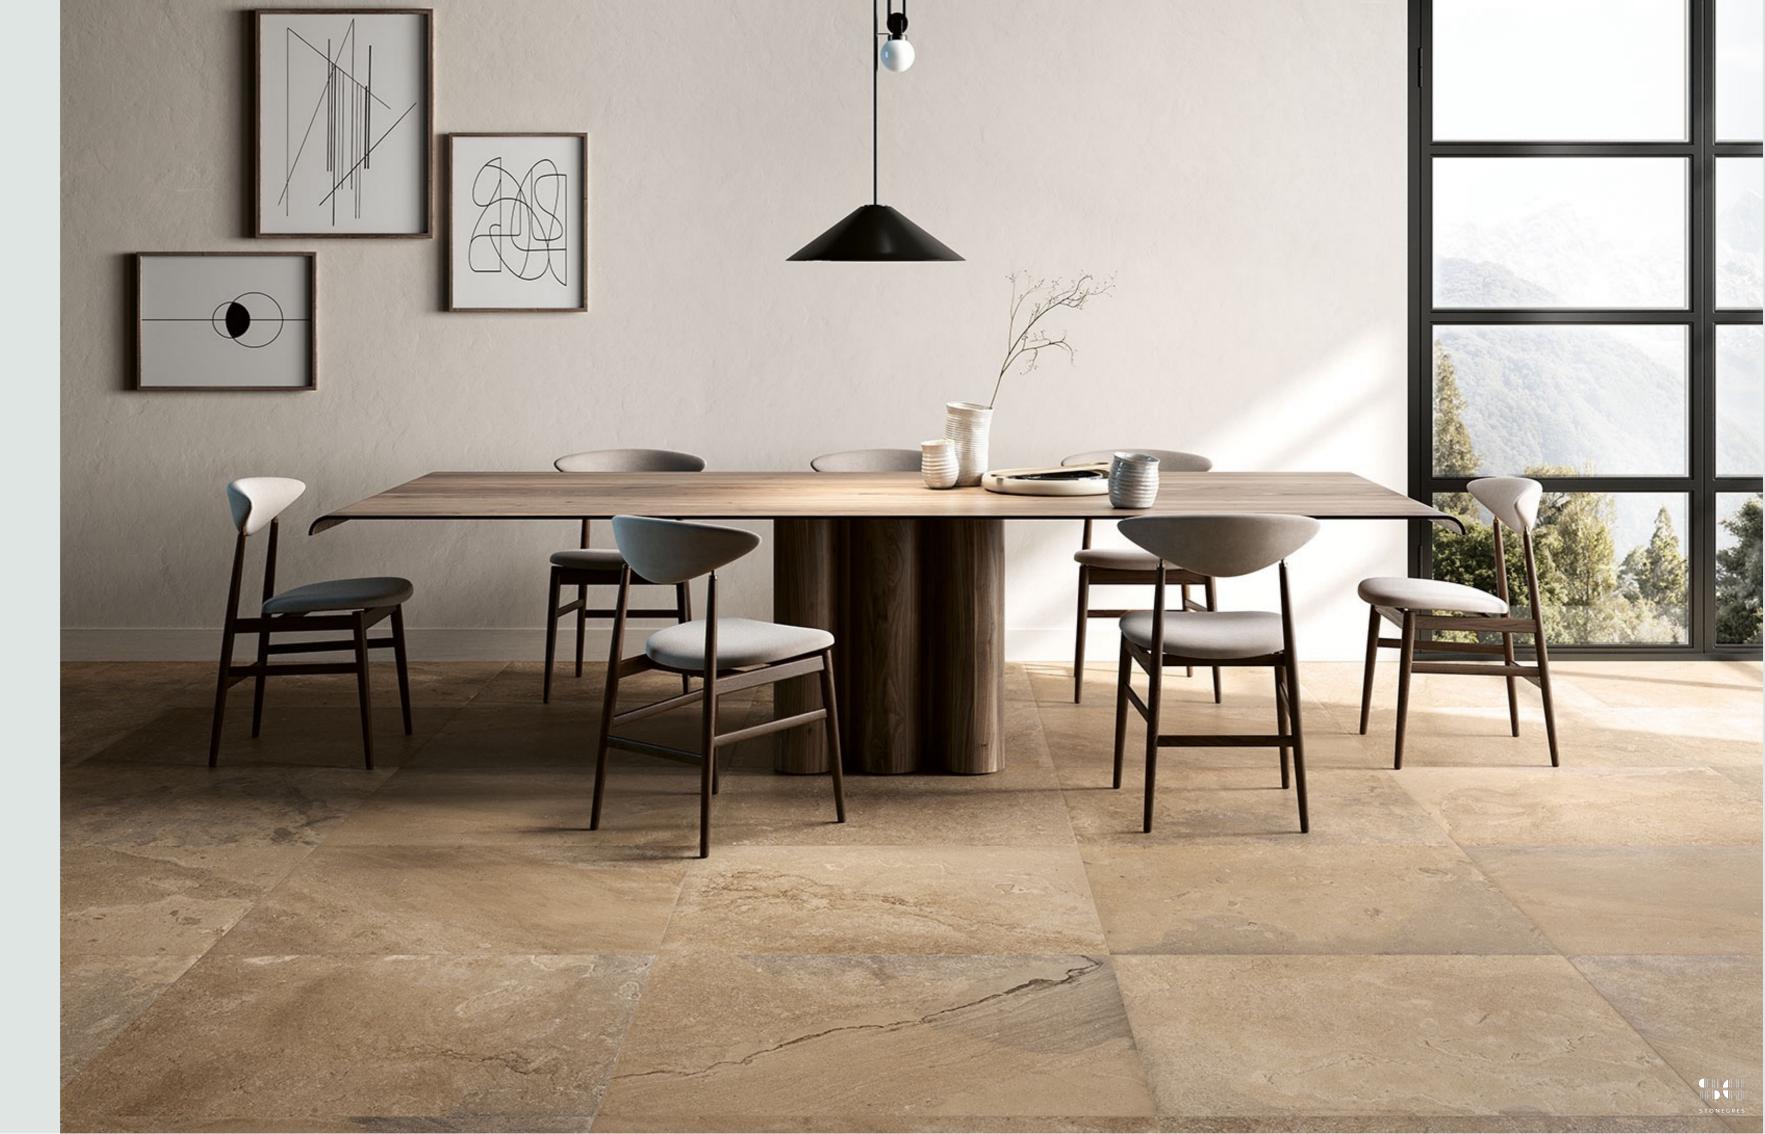

## the collection

-LIMESTONE effect-

DORATO TF

TERRA TF

9 mm 20 mm

By embracing nature's balance, we find endless inspiration. Let's prioritize the harmony between humanity and our environment.

BIANCO 604 X 906 GR (20MM)

The 604 x 906 mm size is also available in a thickness of 20 mm for direct laying on grass, gravel, sand or for raised and screed applications, ensuring both aesthetic consistency and high technical performance.