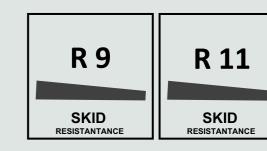

This collection is ideal for outdoor swimming pools and other outdoor spaces. For these specific uses, it features an "anti-slip A+B" surface, in addition to the standard indoor version.

The grip finish is available in all the colours and sizes of the collection to offer an anti-slip surface that seamlessly blends with indoor spaces.

|                                        | PORCELAIN STONEWARE<br>EN 14411:2012 ANNEX G GROUP Bla UGL |                                              |
|----------------------------------------|------------------------------------------------------------|----------------------------------------------|
| ISO 10545-12                           | UNI EN ISO 10545/12                                        | frost resistant                              |
| B.C.R.A.                               | BCRA                                                       | natural   grip<br>dry: > 0.40<br>wet: > 0.40 |
| DIN 51130                              | R 9 SKID metatratomet                                      | natural<br>R9                                |
| DIN 51130<br>DIN 51097                 | GR R 11 SKID settlement seet: A + B                        | grip<br>R11 A+B                              |
| DCOF AcuTest <sup>SM</sup> ANSI A326.3 | DCOF                                                       | natural wet: ≥ 0.42<br>grip wet: ≥ 0.55      |