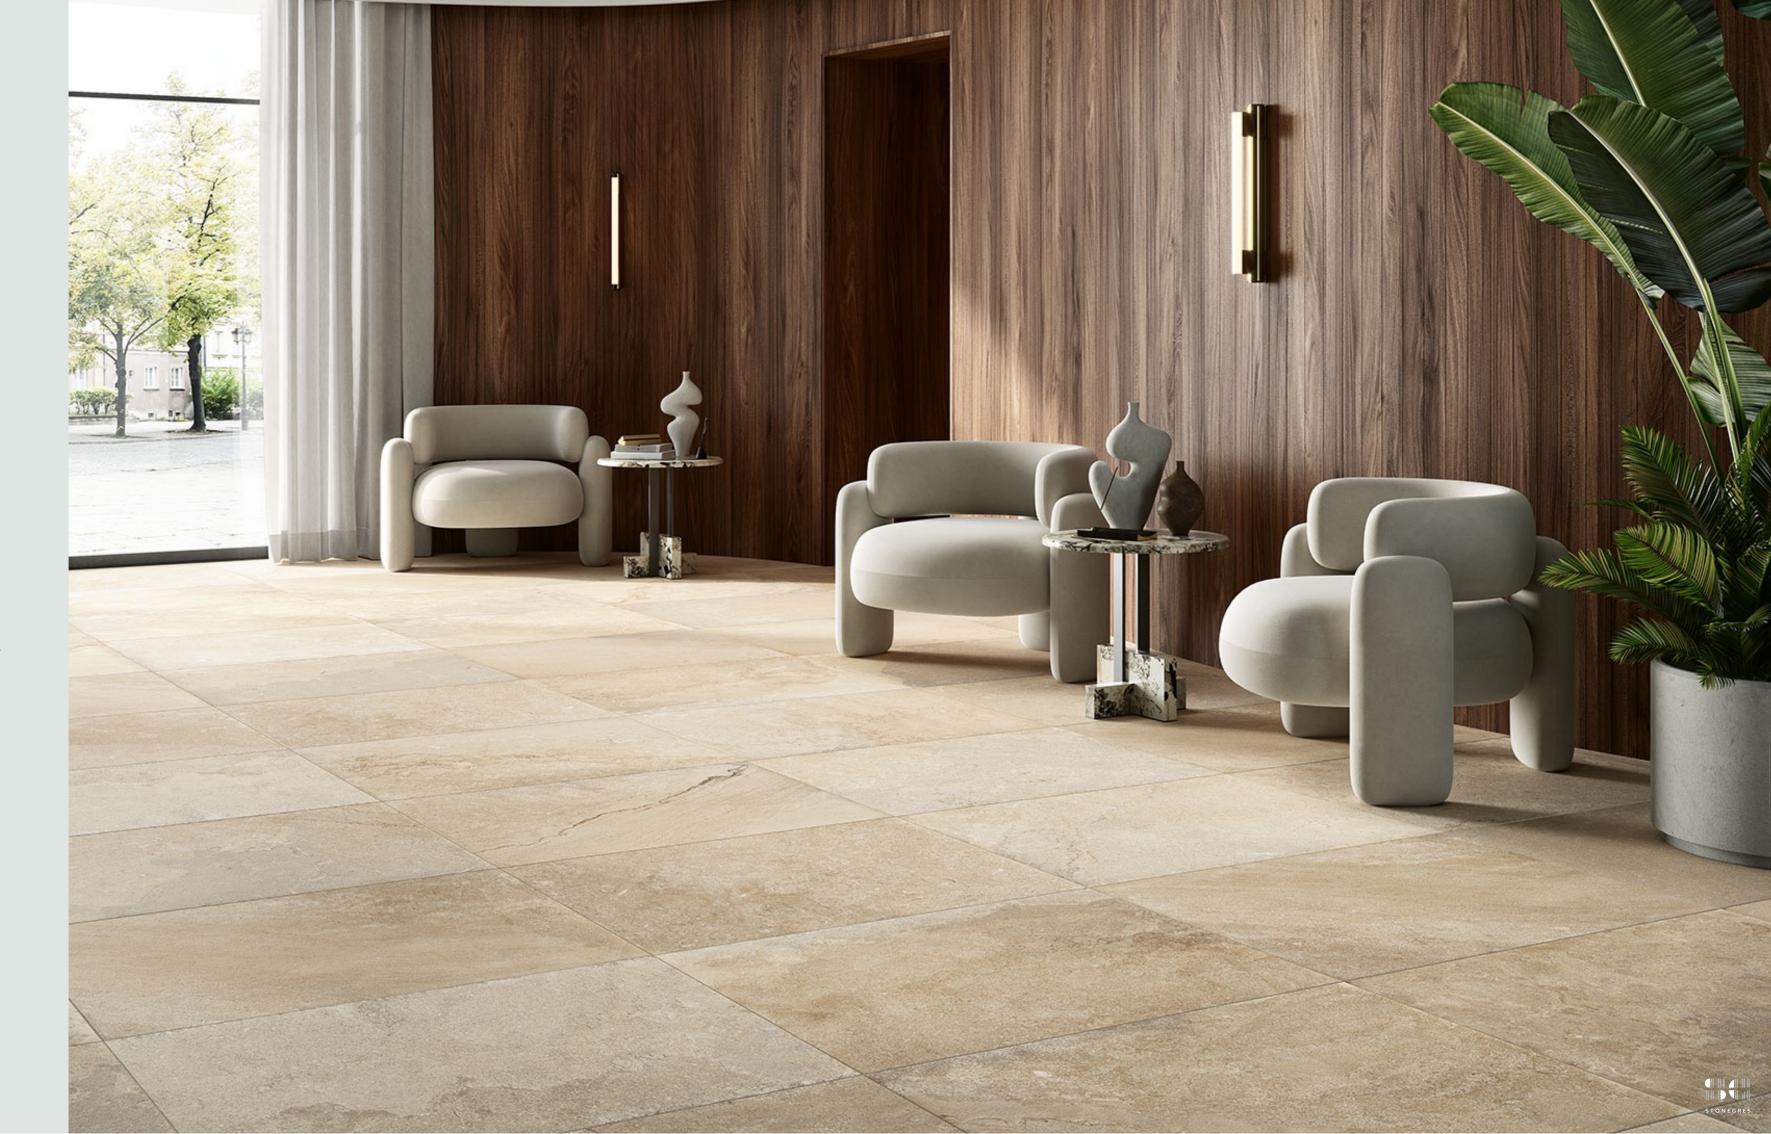

## the collection

-LIMESTONE effect-

DORATO TF

TERRA TF

9 mm 20 mm

By embracing nature's balance, we find endless inspiration. Let's prioritize the harmony between humanity and our environment.

BIANCO 604 X 906 GR (20MM)

This collection is ideal for outdoor swimming pools and other outdoor spaces. For these specific uses, it features an "anti-slip A+B" surface, in addition to the standard indoor version.

The grip finish is available in all the colours and sizes of the collection to offer an anti-slip surface that seamlessly blends with indoor spaces.