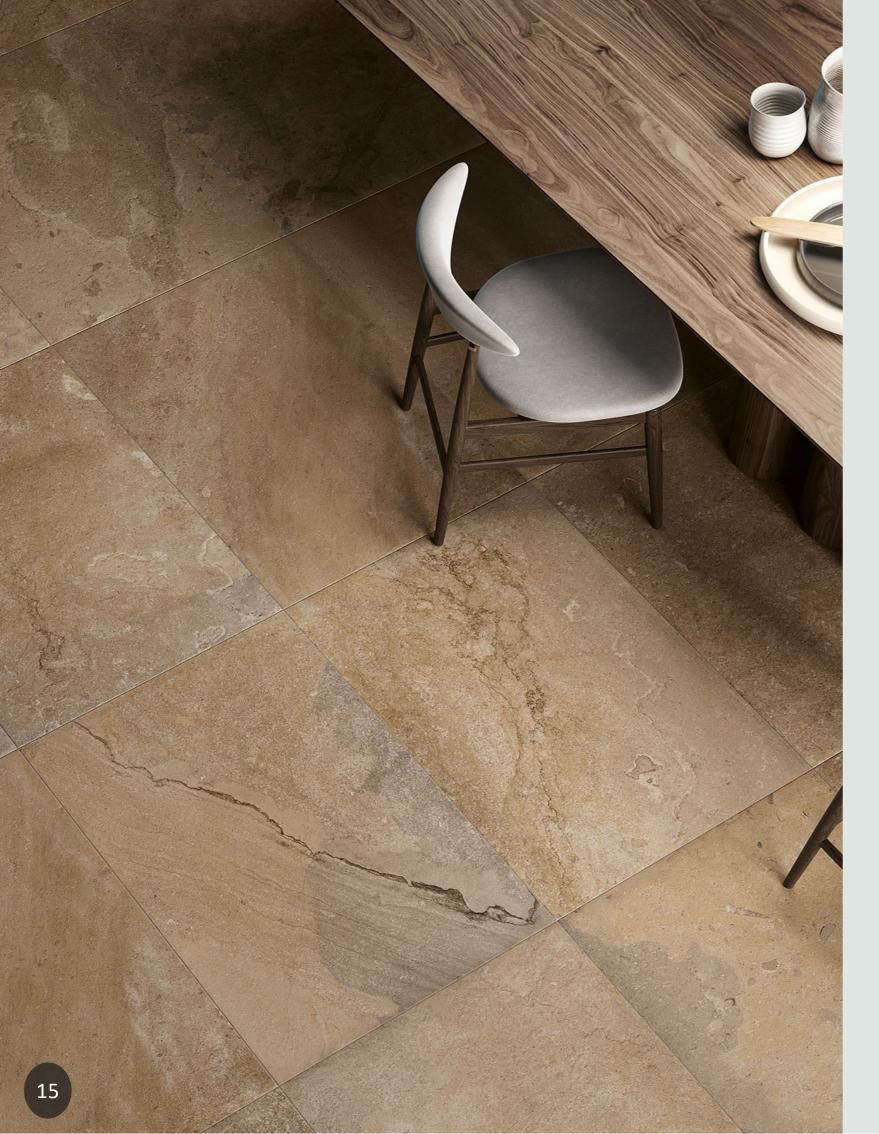

## the collection

-LIMESTONE effect-

DORATO TF

TERRA TF

9 mm 20 mm

By embracing nature's balance, we find endless inspiration. Let's prioritize the harmony between humanity and our environment.

BIANCO 604 X 906 GR (20MM)

The 604 x 906 mm size is also available in a thickness of 20 mm for direct laying on grass, gravel, sand or for raised and screed applications, ensuring both aesthetic consistency and high technical performance.