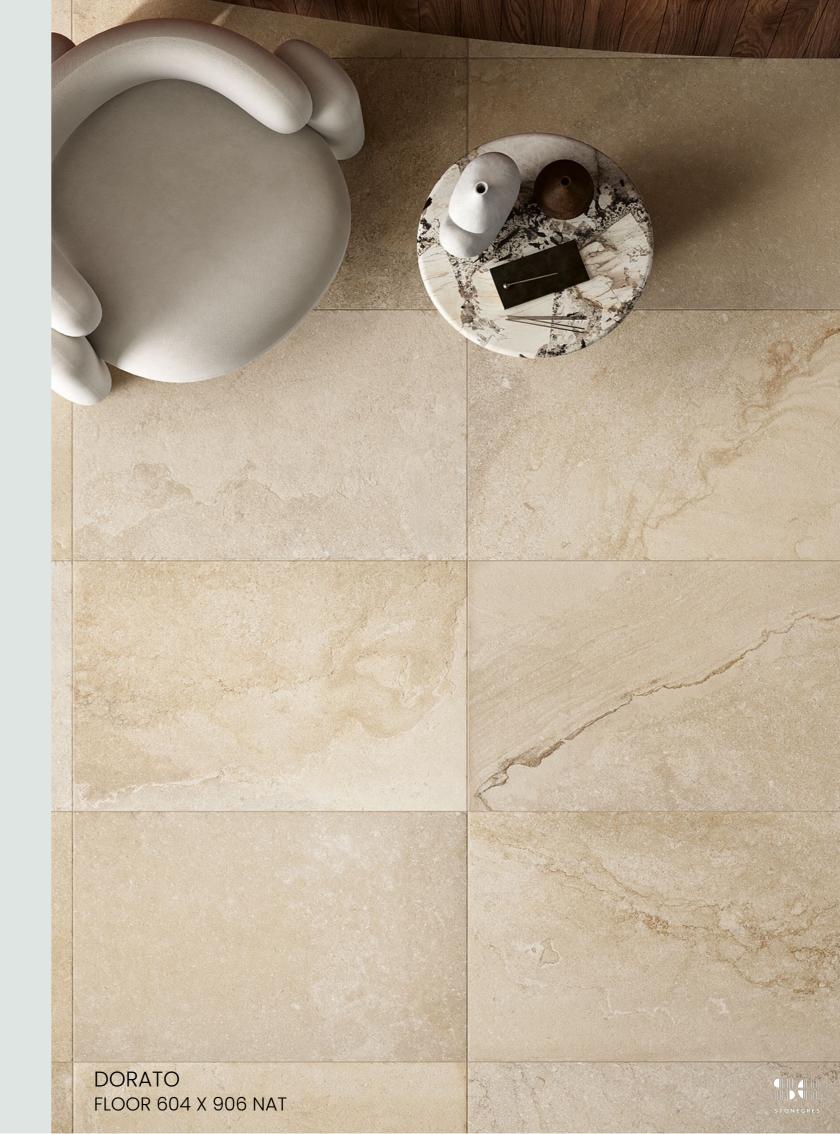

## the collection

-LIMESTONE effect-

DORATO TF

TERRA TF

9 mm 20 mm

By embracing nature's balance, we find endless inspiration. Let's prioritize the harmony between humanity and our environment.

BIANCO 604 X 906 GR (20MM)

604 x 906 mm gr

SIZES & finishes

DORATO FLOOR 604 X 906 NAT esin-effect

THICKNESSES

nat(nat) grip (gr)

FINISHE

604 x 906 mm nat gr

408 x 614 mm nat gr