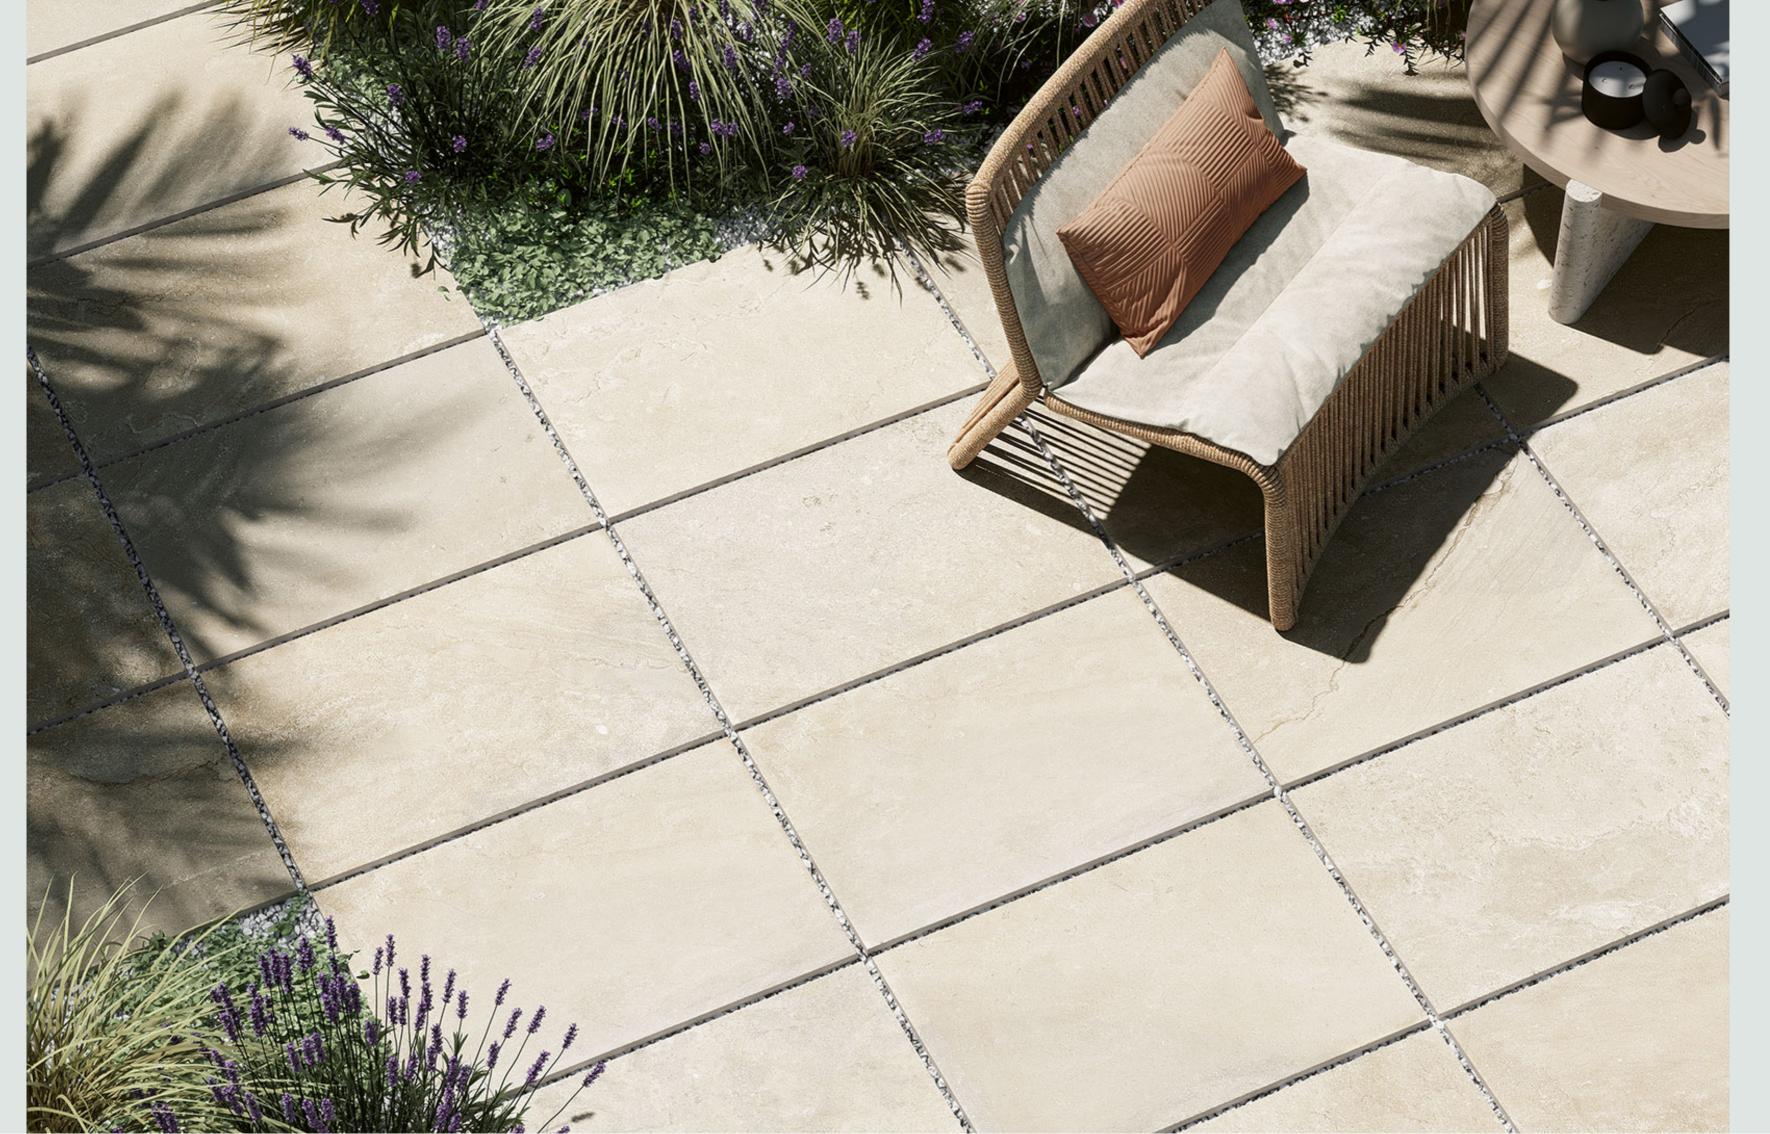

This collection is ideal for outdoor swimming pools and other outdoor spaces. For these specific uses, it features an "anti-slip A+B" surface, in addition to the standard indoor version.

The grip finish is available in all the colours and sizes of the collection to offer an anti-slip surface that seamlessly blends with indoor spaces.

The 604 x 906 mm size is also available in a thickness of 20 mm for direct laying on grass, gravel, sand or for raised and screed applications, ensuring both aesthetic consistency and high technical performance.